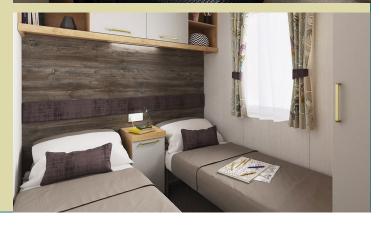

#### Bedroom 2:

Twin beds, with a wardrobe and overbed cupboard. TV socket and booster.