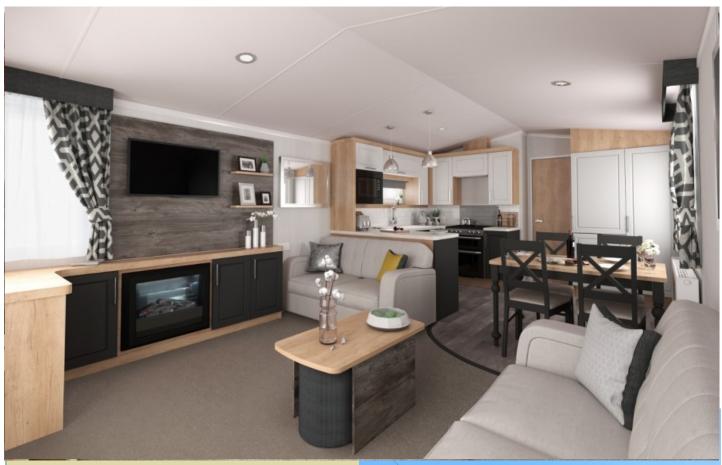

## "Modern Elegance in Abundance"

The Swift Bordeaux Platinum is a truly stunning holiday home. From the moment that you open the door to enter the caravan, it is just wow.

Beautifully crafted throughout you seamlessly glide from one room to the next . Your perfect holiday Home is ready and waiting.

#### Kitchen:

A beautiful open kitchen with ample storage, with soft close hinges. A full size gas oven and grill, and four burner hob. Integrated microwave oven, and integrated fridge freezer. & dish washer.

A matching free standing dining table and 4 chairs awaits your family mealtimes.

#### Lounge:

Freestanding two piece suite which folds out to a bed for extra guests & scatter cushions. Coffee table with upholstered cylindrical stools underneath. A framed fireplace with a Bach electric fire.

TV point and socket.