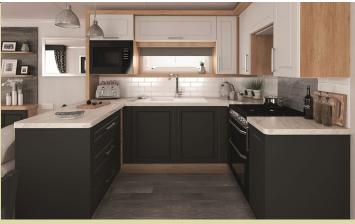

#### Kitchen:

A beautiful open kitchen with ample storage, with soft close hinges. A full size gas oven and grill, and four burner hob. Integrated microwave oven, and integrated fridge freezer. & dish washer.