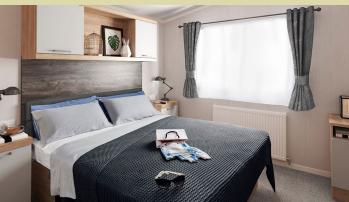

#### Master Bedroom:

There is a lift up storage king size bed, with overbed storage, wardrobes, bedside cabinets and vanity area with mirror. TV sockets and booster. Ensuite WC.