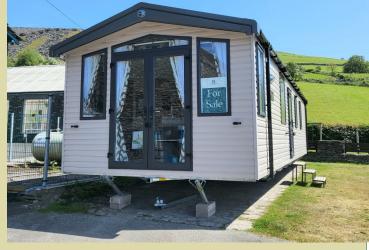

## 2023 Swift Bordeaux Platinum\ £69,995 inc Connection

### Plot TBC Key Features:

- 38ft x 12ft
- Fusion galvanised chassis
- Double glazing/central heating
- Bose Sound System
- Two bedrooms
- Open plan lounge, kitchen and dining
- Family bathroom with shower